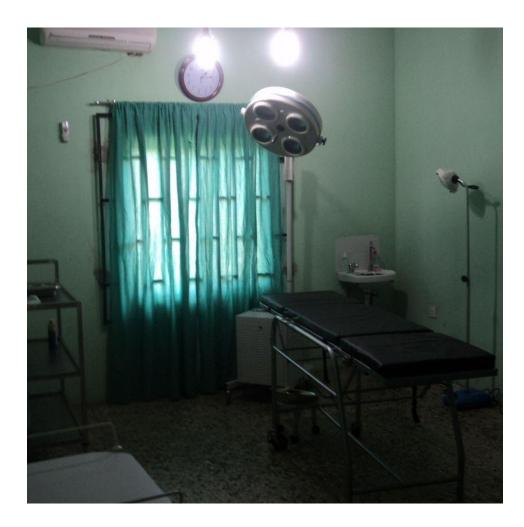

physical exam rooms, emergency unit, labor and delivery rooms, good laboratory, pharmacy, radiology unit and in-patient units.

It has one long hall demarcated by walls to serve as wards for different genders and age groups requiring hospital admission.

#### HANDMAIDS HOSPITAL, IBIONO

Due to the lack of basic supplies/equipment/medications/vaccines/ means of transportation, many people die from preventable and treatable diseases and injuries.

#### Newborn babies sharing beds: Pediatric cribs and beds needed





#### VACCINE PREVENTABLE DISEASE





# A man dying from bleeding due to untimely transfer and treatment



# MALE WARD



# LABOR WARD



# Electronic Fetal doppler needed





# EXAM ROOM



#### Exam tables needed



# Pediatric supplies needed





# **OR** supplies Needed



#### ENTRANCE TO THE OR: Surgical supplies needed.

#### O.R. SHOES: WHOOPS! Where are the blue shoe covers?



# OPERATION ROOM: Supplies needed



## Female Ward



| ITEM         | QUANTITY | COST PER | TOTAL COST      | COST PER | TOTAL COST |
|--------------|----------|----------|-----------------|----------|------------|
|              |          | ITEM IN  | <b>IN NAIRA</b> | ITEM IN  | IN DOLLARS |
|              |          | NAIRA    |                 | DOLLARS  |            |
| Hospital     | 20       | 43,000   | 860,000         | 265      | 5,310      |
| beds         |          |          |                 |          |            |
| Mattress     | 20       | 10,000   | 200,000         | 62       | 1,240      |
| Delivery Kit | 1        | 35,000   | 35,000          | 216