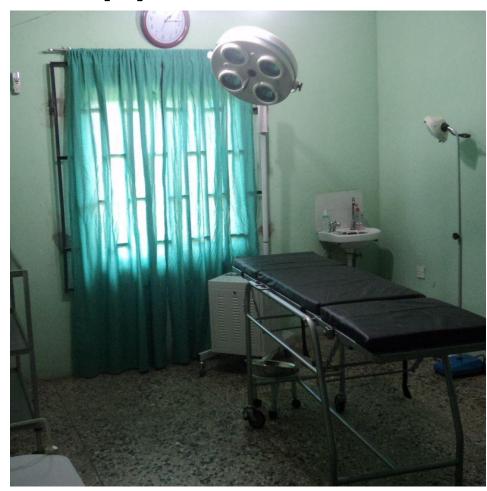

demarcated by walls to serve as wards for different genders and age groups requiring hospital admission.

#### HANDMAIDS HOSPITAL, IBIONO

Due to the lack of basic supplies/equipment/medications/vaccines/ means of transportation, many people die from preventable and treatable diseases and injuries.

#### Newborn babies sharing beds: Pediatric cribs and beds needed





#### VACCINE PREVENTABLE DISEASE





# A man dying from bleeding due to untimely transfer and treatment



# MALE WARD



# LABOR WARD



# Electronic Fetal doppler needed





# EXAM ROOM



#### Exam tables needed



# Pediatric supplies needed





# **OR** supplies Needed



#### ENTRANCE TO THE OR: Surgical supplies needed.

#### O.R. SHOES: WHOOPS! Where are the blue shoe covers?



# OPERATION ROOM: Supplies needed



## Female Ward



| ITEM         | QUANTITY | COST PER | TOTAL COST      | COST PER | TOTAL COST |
|--------------|----------|----------|-----------------|----------|------------|
|              |          | ITEM IN  | <b>IN NAIRA</b> | ITEM IN  | IN DOLLARS |
|              |          | NAIRA    |                 | DOLLARS  |            |
| Hospital     | 20       | 43,000   | 860,000         | 265      | 5,310      |
| beds         |          |          |                 |          |            |
| Mattress     | 20       | 10,000   | 200,000         | 62       | 1,240      |
| Delivery Kit | 1        | 35,000   | 35,000          | 216      | 216        |
| Baby Cot     | 10       | 29,000   | 290,000         | 180      | 1,800      |
| Delivery     | 1        | 180,000  | 180,000