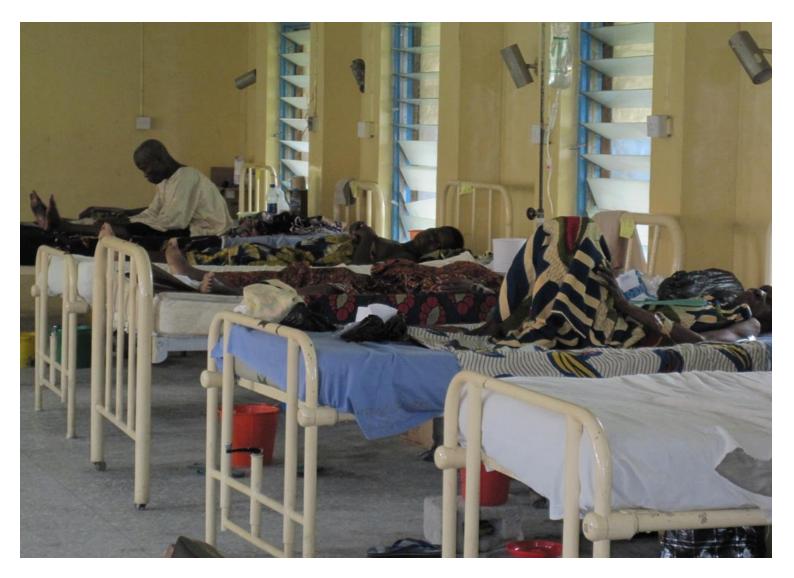

It has one long hall demarcated by walls to serve as wards for different genders and age groups requiring hospital admission.

# MALE WARD