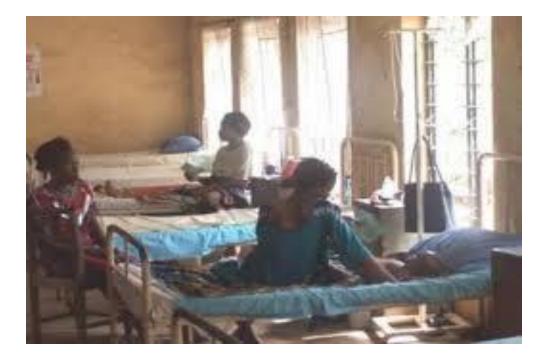

It has one long hall demarcated by walls to serve as wards for different genders and age groups requiring hospital admission.

# MALE WARD