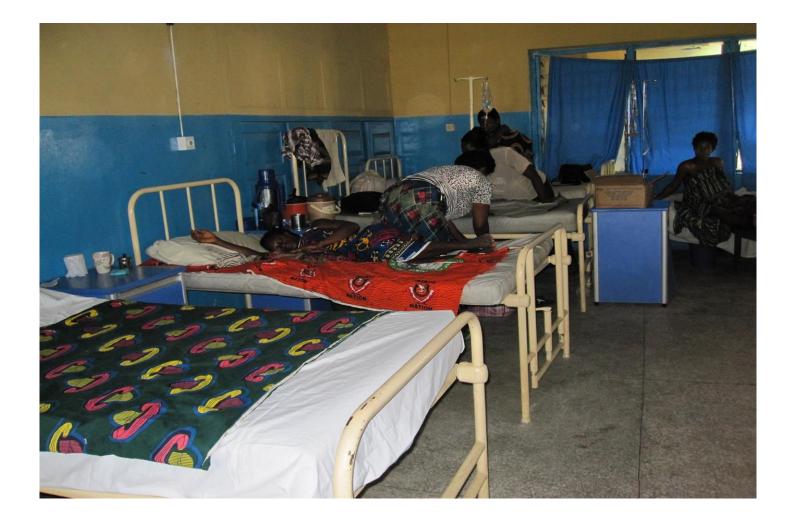

ped 25-bed space.

## Handmaids Hospital, Ibiono

It provides several out-patient services, lacking the necessary accommodation/equipment for physical exam rooms, emergency unit, labor and delivery rooms, good laboratory, pharmacy, radiology unit and in-patient units.

It has one long hall demarcated by walls to serve as wards for different genders and age groups requiring hospital admission.

#### HANDMAIDS HOSPITAL, IBIONO

Due to the lack of basic supplies/equipment/medications/vaccines/ means of transportation, many people die from preventable and treatable diseases and injuries.

#### Newborn babies sharing beds: Pediatric cribs and beds needed





#### VACCINE PREVENTABLE DISEASE





# A man dying from bleeding due to untimely transfer and treatment



# MALE WARD



# LABOR WARD



# Electronic Fetal doppler needed





# EXAM ROOM



#### Exam tables needed



# Pediatric supplies needed





# **OR** supplies Needed



#### ENTRANCE TO THE OR: Surgical supplies needed.

#### O.R. SHOES: WHOOPS! Where are the blue shoe covers?



# OPERATION ROOM: Supplies needed



## Female Ward



| ITEM         | QUANTITY | COST PER | TOTAL COST      | COST PER | TOTAL COST |
|--------------|----------|----------|-----------------|----------|------------|
|              |          | ITEM IN  | <b>IN NAIRA</b> | ITEM IN  | IN DOLLARS |
|              |          | NAIRA    |                 | DOLLARS  |            |
| Hospital     | 20       | 43,000   | 860,000         | 265      | 5,310      |
| beds         |          |          |                 |          |            |
| M